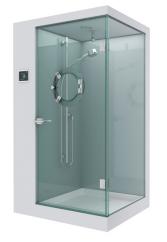

## KEY FEATURES

Hermetic Oculus No water retention / odor **KEY STRENGHTS** Easy cleaning and maintenance Resistance to all skin care products Automatic management of each cabin Preprogrammed protocols AUTOMATION LED lighting management Waterlight Power plus Temperature/ humidity monitoring High performance cleaning mode Adjustable airlight damper with AIR FLOW flowmeter LEL detection system Low flow up to 1 vol/ h Water temperature setting Selection of water supply (sink, shower, hand shower, bath) WATER SUPPLY Water retention of the shower tray / sink for flowering test Cabin management software Live monitoring, traceability and warning (sms, email) Creation of your own protocols Scheduled test protocols Link multiple Smart-Booths for simultaneous testing Integrated evaluation module