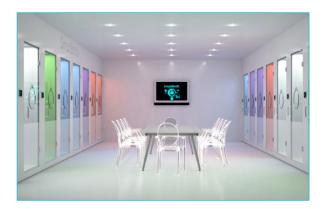

## KEY FEATURES

Hermetic Oculus No water retention / odor **KEY STRENGHTS** Easy cleaning and maintenance Resistance to all skin care products Automatic management of each cabin Preprogrammed protocols AUTOMATION LED lighting management Waterlight Power plus Temperature/ humidity monitoring High performance cleaning mode Adjustable airlight damper with AIR FLOW flowmeter LEL detection system Low flow up to 1 vol/ h Water temperature setting Selection of water supply (sink, shower, hand shower, bath) WATER SUPPLY Water retention of the shower tray / sink for flowering test Cabin management software Live monitoring, traceability and warning (sms, email) Creation of your own protocols Scheduled test protocols Link multiple Smart-Booths for simultaneous testing Integrated evaluation module