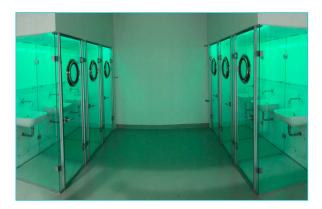

## KEY FEATURES

Hermetic Oculus No water retention / odor **KEY STRENGHTS** Easy cleaning and maintenance Resistance to all skin care products Automatic management of each cabin Preprogrammed protocols AUTOMATION LED lighting management Waterlight Power plus Temperature/ humidity monitoring High performance cleaning mode Adjustable airlight damper with AIR FLOW flowmeter LEL detection system Low flow up to 1 vol/ h Water temperature setting Selection of water supply (sink, shower, hand shower, bath) WATER SUPPLY Water retention of the shower tray / sink for flowering test Cabin management software Live monitoring, traceability and warning (sms, email) Creation of your own protocols Scheduled test protocols Link multiple Smart-Booths for simultaneous testing Integrated evaluation module